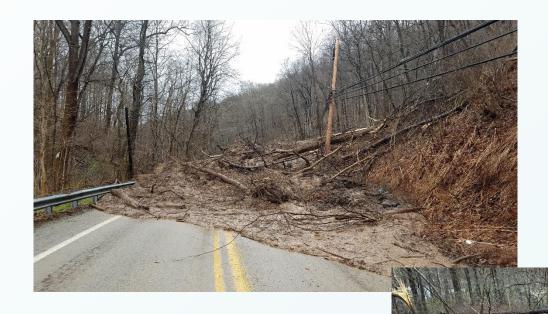

50     | 0          | 150      | 100         | Midland Beaver Rd   | 4/16/2018          | \$13,671    | Υ               |
| 0051     | 04       | 0270    | 2090       | 0270     | 2154        | Constitution Blvd   | 4/17/2018          | \$200,000   | Υ               |
|          |          |         |            |          |             |                     | Total Cost:        | \$1,527,676 |                 |

| Flooding/Landslide Co<br>Contract | sts - By  |
|-----------------------------------|-----------|
|                                   |           |
| <b>Geotech Contract</b>           |           |
| SR 51/Darlington Road             | \$256,000 |
| Conway Wallrose Road              | \$115,000 |
| SR 68 Midland                     | \$25,000  |



## Guys Run Road- 04/16/2018



## S.R. 48-09/10/2018



#### ► Peoples @ Babcock - 07/05/2018



#### SR 2023-Harrison Hollow Road







## SR 2040 – Lebanon Church Road



#### SR 30 – Major Landslide (4/7/18)



#### **Directly Affected**

- 30,000 vehicles/day
- 2 Municipalities

 15' high concrete wall, 80' downhill failed

 300' Long x 50' Depth landslide

## SR 30 -4/7/18 - Major Landslide



### SR 30 -4/7/18 - Major Landslide

#### **Destroyed**

- Two apartment buildings
- One residential house





Displaced 31 people



## SR 30 06/27/2018 & 9/11/2018



#### District 11-0 Slope Stability Inventory & Rating

|           |                        |      |      |           |                 |         | Site Identi | fication                                       |          |                     |         |