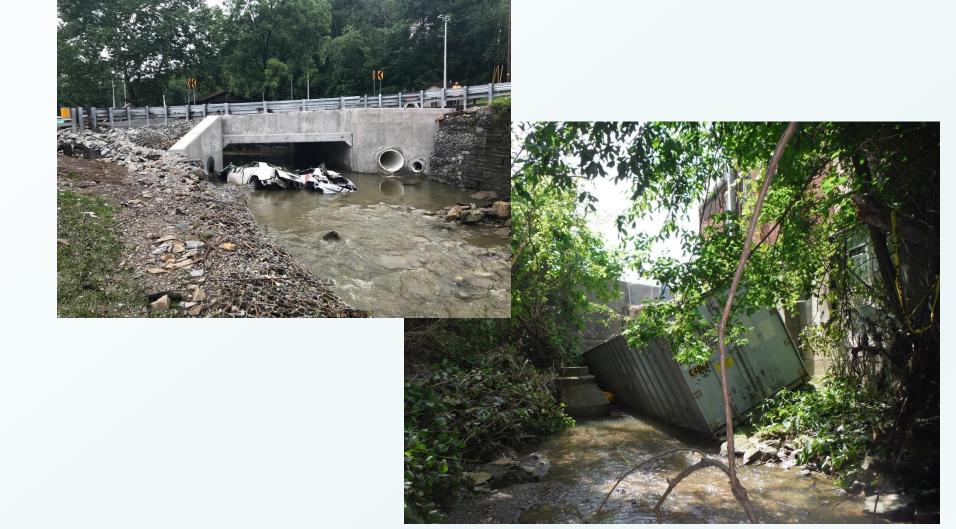

| Landslide Repair     | \$ 35,000    |
| SR 48 Mosside Boulevard  | Landslide Repair     | \$ 100,000   |
| SR 30 - Beaver County    | Landslide Repair     | \$ 25,000    |
| Additional Damages       |                      |              |
| Additional Damages       |                      |              |
| SR 4011 Achortown Road   | Landslide            | \$ 1,000,000 |
|                          | Total                | \$ 7,460,000 |

It costs District 11
approximately \$90,000 in just clean-up costs (Department force & Contractors) each time the Bathtub floods



## I 376 Bathtub Flooding



## I 376 Bathtub Flooding



DEPARTMENT OF TRANSPORTATION

## I376 Bathtub Flooding



pennsylvania

DEPARTMENT OF TRANSPORTATION

## Tenth Street Bypass



## July 4, 2018 Flooding-South Hills



## July 4, 2018 Flooding-South Hills



## Piney Fork





# QUESTIONS??