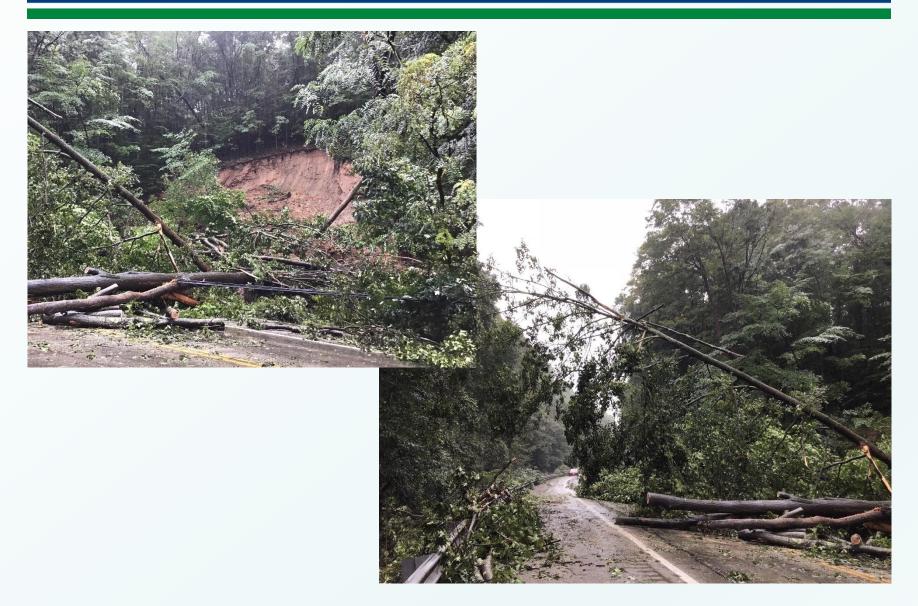

| 100         | Midland Beaver Rd   | 4/16/2018          | \$13,671    | Υ               |
| 0051     | 04       | 0270    | 2090       | 0270     | 2154        | Constitution Blvd   | 4/17/2018          | \$200,000   | Υ               |
|          |          |         |            |          |             |                     | Total Cost:        | \$1,527,676 |                 |

| Flooding/Landslide Co<br>Contract | sts - By  |
|-----------------------------------|-----------|
|                                   |           |
| <b>Geotech Contract</b>           |           |
| SR 51/Darlington Road             | \$256,000 |
| Conway Wallrose Road              | \$115,000 |
| SR 68 Midland                     | \$25,000  |



## Guys Run Road- 04/16/2018



## S.R. 48-09/10/2018



#### ► Peoples @ Babcock - 07/05/2018



#### SR 2023-Harrison Hollow Road







## SR 2040 – Lebanon Church Road



#### SR 30 – Major Landslide (4/7/18)



#### **Directly Affected**

- 30,000 vehicles/day
- 2 Municipalities

 15' high concrete wall, 80' downhill failed

 300' Long x 50' Depth landslide

## SR 30 -4/7/18 - Major Landslide



### SR 30 -4/7/18 - Major Landslide

#### **Destroyed**

- Two apartment buildings
- One residential house





Displaced 31 people



## SR 30 06/27/2018 & 9/11/2018



#### District 11-0 Slope Stability Inventory & Rating

|           |                        |      |      |           |                 |         | Site Identi | fication                                       |          |                     |         |                        |
|-