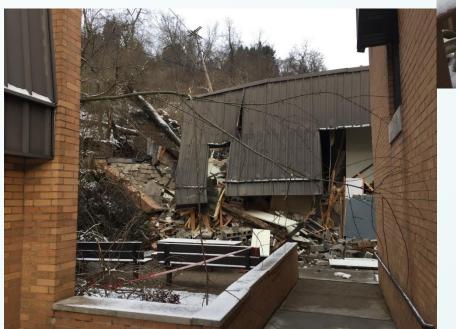

#### >I-79 Challenge- Slides / Embankment Failures

#### I-79 Challenge- Slides / Embankment Failures