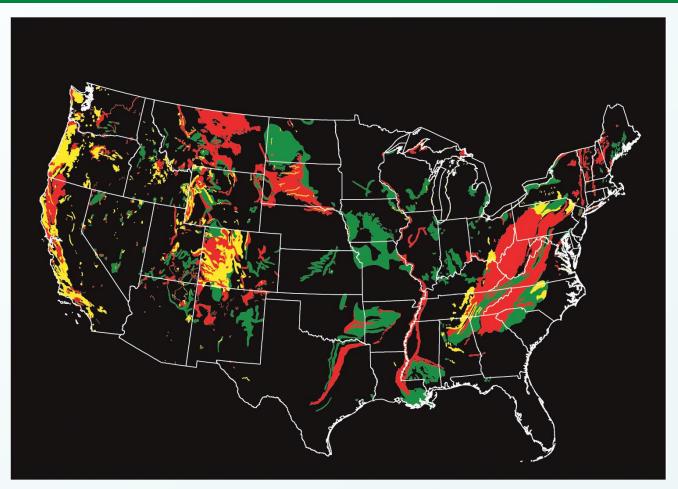

#### Pennsylvania Department of Transportation

# Pennsylvania Senate Veterans Affairs& Emergency Preparedness Committee

September 18, 2018



Cheryl L. Moon-Sirianni, P.E.

District Executive – District 11

Joseph J. Szczur, P.E. District Executive – District 12



#### USGS Landslide Susceptibility Map





#### DCNR Bureau of Topographic & Geologic Survey Map





#### >I-79 Challenge- Slides / Embankment Failures







#### I-79 Challenge- Slides / Embankment Failures





## **Precipitation Amounts**

| ECIPITATION | LZ - ACTU | AL PRECIPITA | TION (inches) | DIST    | RICI - : | 12 - 30-YE | AR NORMAL F | PRECIP. (inches) | DIST    | RICT - 12 | 2 - DEPAF | RTURE from NO | RMAL (percent) | EQUALL  |
|-------------|-----------|--------------|---------------|---------|----------|------------|-------------|------------------|---------|-----------|-----------|---------------|----------------|---------|
| By Month    | GREENE W  | /ASHINGTON   | WESTMORELAND  | FAYETTE | FAYETTE  | GREENE     | WASHINGTON  | WESTMORELAND     | FAYETTE | FAYETTE   | GREENE    | WASHINGTON    | WESTMORELAND