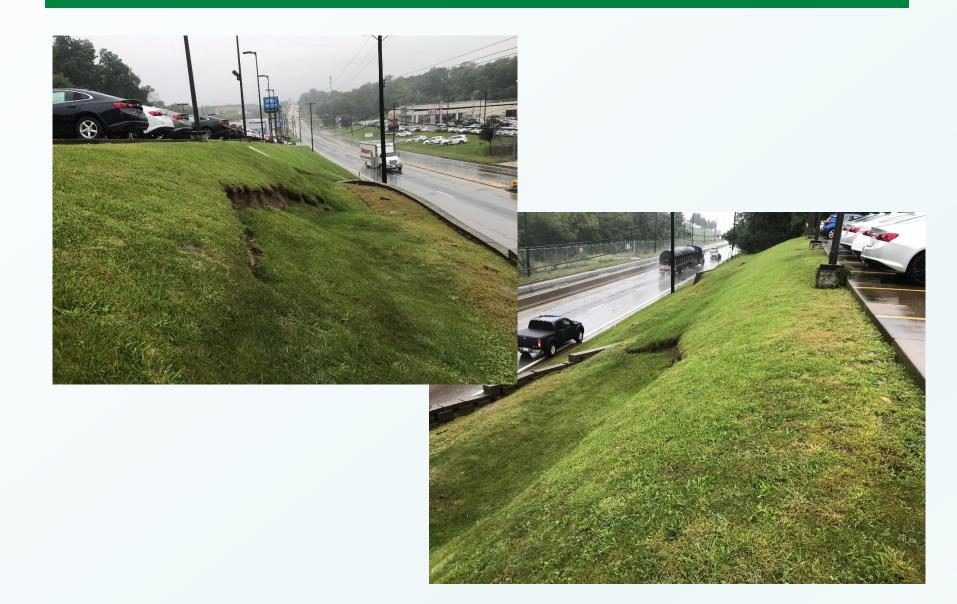

#### >I-79 Challenge- Slides / Embankment Failures

#### I-79 Challenge- Slides / Embankment Failures

## Types of Slides

Pipe Failure

True Landslide

Stream Scour

**Sheet Flow** 