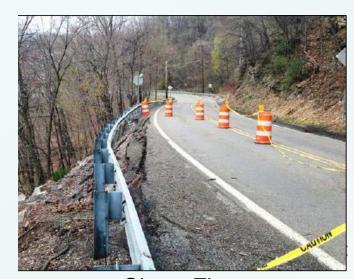

= \$6M/year
- Funding only keeps the number of active sites at 80-90
- Projected Current Need = \$53.6M
- 75% of slides are drainage related
- The District meets regularly to identify, evaluate, and inventory large scale landslides while providing recommendations for remediation and funding eligibility. Depending on size, sites are fixed with Maintenance Forces, on-call contractor, or full design. In conjunction with Geotechnical, Maintenance and Construction, priorities are continually adjusted due to how rapidly the site is moving, traffic impacts, and weather events. Due to steep slopes and rock outcrops from the Pittsburgh Red Beds, this region is more susceptible to severe landslides and rock falls.

pennsylvania

## Types of Slides



Pipe Failure



True Landslide



Stream Scour



**Sheet Flow** 

### Landslide Project Lists

|          |                                        |                        |          |      |                           |                      |                        |                      |      |     |           |                            | alue by Category                  | Note: Hit Ctrl                    | w to refresh Dollar totals  |