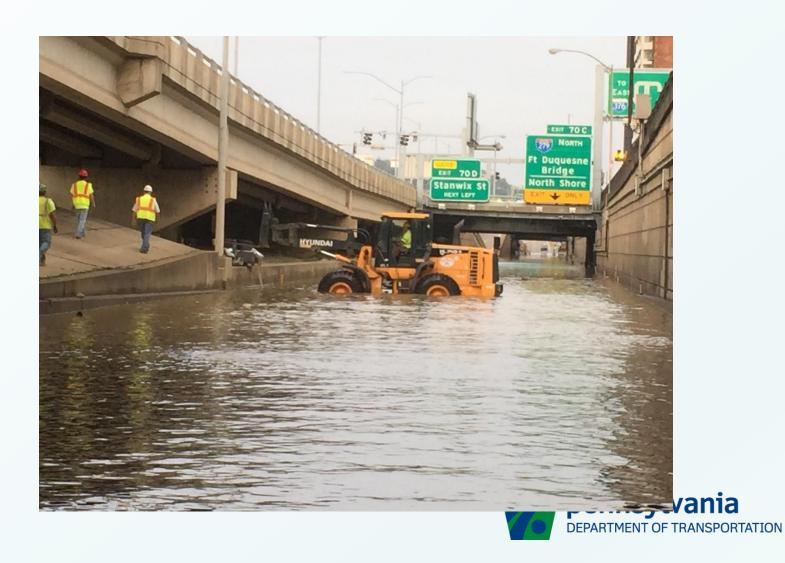

## **Precipitation Amounts**

| ECIPITATION | LZ - ACTU | AL PRECIPITA | TION (inches) | DIST    | RICI - : | 12 - 30-YE | AR NORMAL F | PRECIP. (inches) | DIST    | RICT - 12 | 2 - DEPAF | RTURE from NO | RMAL (percent) | EQUALL  |
|-------------|-----------|--------------|---------------|---------|----------|------------|-------------|------------------|---------|-----------|-----------|---------------|----------------|---------|
| By Month    | GREENE W  | /ASHINGTON   | WESTMORELAND  | FAYETTE | FAYETTE  | GREENE     | WASHINGTON  | WESTMORELAND     | FAYETTE | FAYETTE   | GREENE    | WASHINGTON    | WESTMORELAND   | WEIGHTE |
| (inches)    | KMGW      | KAFJ         | KLBE          | KMGW    | KLBE     | KMGW       | KAFJ        | KLBE             | KMGW    | KLBE      | KMGW      | KAFJ          | KLBE           | AVERAG  |
| Dec-2016    | 8.10      | 3.31         | 16.54         | 6.20    | 7.44     | 6.20       | 3.52        | 7.44             | 131%    | 222%      | 131%      | 94%           | 222%           | 160%    |
| Jan-2017    | 8.10      | 3.61         | 15.94         | 6.18    | 7.40     | 6.18       | 3.68        | 7.40             | 131%    | 215%      | 131%      | 98%           | 215%           | 158%    |
| Feb-2017    | 5.70      | 1.26         | 10.84         | 5.34    | 6.16     | 5.34       | 3.09        | 6.16             | 107%    | 176%      | 107%      | 41%           | 176%           | 121%    |
| Mar-2017    | 10.56     | 4.36         | 23.16         | 7.32    | 7.24     | 7.32       | 3.87        | 7.24             | 144%    | 320%      | 144%      | 113%          | 320%           | 208%    |
| Apr-2017    | 10.80     | 3.14         | 12.58         | 7.40    | 6.60     | 7.40       | 3.65        | 6.60             | 146%    | 191%      | 146%      | 86%           | 191%           | 152%    |
| May-2017    | 11.02     | 5.69         | 6.16          | 8.64    | 7.34     | 8.64       | 4.52        | 7.34             | 128%    | 84%       | 128%      | 126%          | 84%            | 110%    |
| Jun-2017    | 7.98      | 7.12         | 12.14         | 8.54    | 7.20     | 8.54       | 4,50        | 7.20             | 93%     | 169%      | 93%       | 158%          | 169%           | 136%    |
| Jul-2017    | 18.00     | 5.20         | 13.62         | 9.74    | 7.16     | 9.74       | 4.43        | 7.16             | 185%    | 190%      | 185%      | 117%          | 190%           | 173%    |
| Aug-2017    | 5.06      | 4.52         | 5.52          | 7.76    | 5.30     | 7.76       | 4.64        | 5.30             | 65%     | 104%      | 65%       | 97%           | 104%           | 87%     |
| Sep-2017    | 3.70      | 0.76         | 5.54          | 7.08    | 5.80     | 7.08       | 3.85        | 5.80             | 52%     | 96%       | 52%       | 20%           | 96%            | 63%     |
| Oct-2017    | 8.72      | 3.71         | 14.14         | 6.40    | 5.36     | 6.40       | 3.14        | 5.36             | 136%    | 264%      | 136%      | 118%          | 264%           | 184%    |
| Nov-2017    | 6.12      | 4.55         | 11.46         | 6.00    | 6.28     | 6.00       | 3.20        | 6.28             | 102%    | 182%      | 102%      | 142%          | 182%           | 142%    |
| Dec-2017    | 3.08      | 1.17         | 18.58         | 6.20    | 7.44     | 6.20       | 3.52        | 7.44             | 50%     | 250%      | 50%       | 33%           | 250%           | 126%    |
| Jan-2018    | 5.56      | 3.19         | 20.38         | 6.18    | 7.40     | 6.18       | 3.68        | 7.40             | 90%     | 275%      | 90%       | 87%           | 275%           | 163%    |
| Feb-2018    | 12.76     | 6.50         | 22.54         | 5.34    | 6.16     | 5.34       | 3.09        | 6.16             | 239%    | 366%      | 239%      | 210%          | 366%           | 284%    |
| Mar-2018    | 6.12      | 2.55         | 15.24         | 7.32    | 7.24     | 7.32       | 3.87        | 7.24             | 84%     | 210%      | 84%       | 66%           | 210%           | 131%    |
| Apr-2018    | 11.36     | 5.40         | 16.74         | 7.40    | 6.60     | 7.40       | 3.65        | 6.60             | 154%    | 254%      | 154%      | 148%          | 254%           | 192%    |
| May-2018    | 11.66     | 4.84         | 11.06         | 8.64    | 7.34     | 8.64       | 4.52        | 7.34             | 135%    | 151%      | 135%      | 107%          | 151%           | 136%    |
| Jun-2018    | 7.34      | 8.19         | 10.86         | 8.54    | 7.20     | 8.54       | 4.50        | 7.20             | 86%     | 151%      | 86%       | 182%          | 151%           | 131%    |
| Jul-2018    | 7.96      | 4.05         | 7.58          | 9.74    | 7.16     | 9.74       | 4.43        | 7.16             | 82%     | 106%      | 82%       | 91%           | 106%           | 93%     |
| Aug-2018    | 6.72      | 3.93         | 6.98          | 7.76    | 5.30     | 7.76       | 4.64        | 5.30             | 87%     | 132%      | 87%       | 85%           | 132%           | 104%    |
| Sep-2018    | 10.10     | 6.33         | 6.50          | 7.08    | 5.80     | 7.08       | 3.85        | 5.80             | 143%    | 112%      | 143%      | 164%          | 112%           | 135%    |