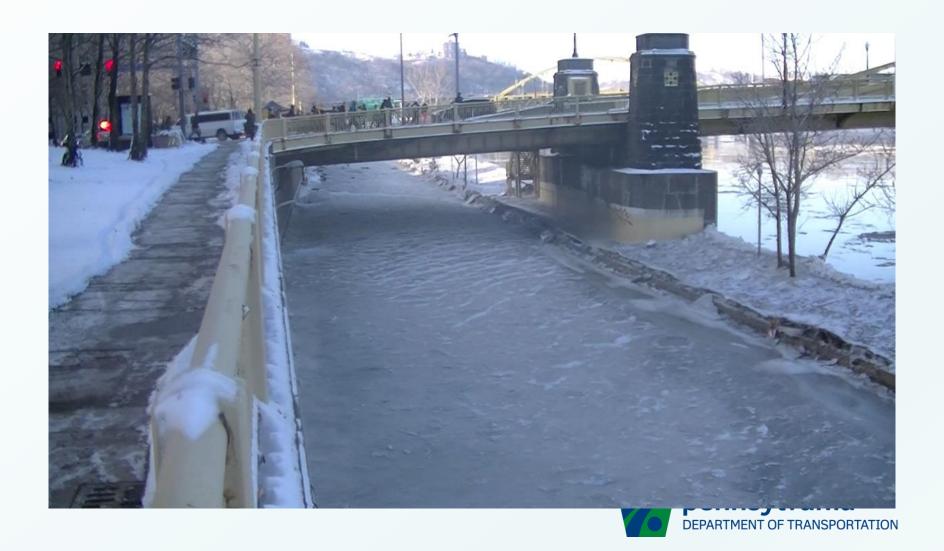

$ 10,000    |
| Banksville Interchange   | Landslide Repair     | \$ 35,000    |
| SR 48 Mosside Boulevard  | Landslide Repair     | \$ 100,000   |
| SR 30 - Beaver County    | Landslide Repair     | \$ 25,000    |
| Additional Damages       |                      |              |
| Additional Damages       |                      |              |
| SR 4011 Achortown Road   | Landslide            | \$ 1,000,000 |
|                          | Total                | \$ 7,460,000 |

It costs District 11
approximately \$90,000 in just clean-up costs (Department force & Contractors) each time the Bathtub floods



## I 376 Bathtub Flooding



## I 376 Bathtub Flooding



DEPARTMENT OF TRANSPORTATION

## I376 Bathtub Flooding



pennsylvania

DEPARTMENT OF TRANSPORTATION

## Tenth Street Bypass



## July 4, 2018 Flooding-South Hills



## July 4, 2018 Flooding-South Hills



## Piney Fork





# QUESTIONS??