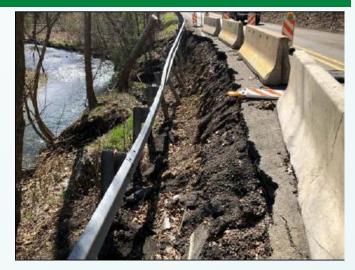

nt slide funding = \$6M/year
- Funding only keeps the number of active sites at 80-90
- Projected Current Need = \$53.6M
- 75% of slides are drainage related
- The District meets regularly to identify, evaluate, and inventory large scale landslides while providing recommendations for remediation and funding eligibility. Depending on size, sites are fixed with Maintenance Forces, on-call contractor, or full design. In conjunction with Geotechnical, Maintenance and Construction, priorities are continually adjusted due to how rapidly the site is moving, traffic impacts, and weather events. Due to steep slopes and rock outcrops from the Pittsburgh Red Beds, this region is more susceptible to severe landslides and rock falls.

pennsylvania

## Types of Slides



Pipe Failure



True Landslide



Stream Scour



**Sheet Flow** 

### Landslide Project Lists

|          |                                        |                        |          |      |                           |                      |                        |                      |      |     |           |                            | alue by Category                  | Note: Hit Ctrl                    | w to refresh Dollar totals  |