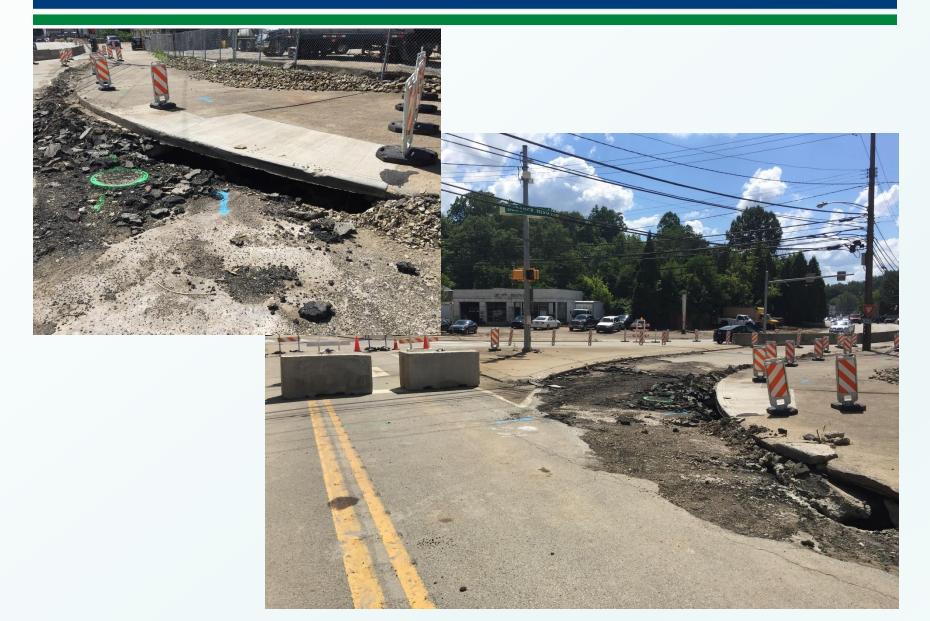

#### >I-79 Challenge- Slides / Embankment Failures

#### I-79 Challenge- Slides / Embankment Failures