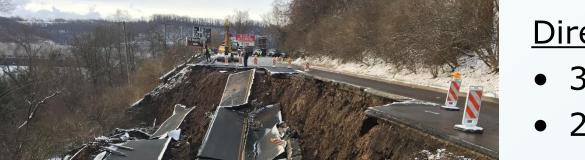

#### >I-79 Challenge- Slides / Embankment Failures

#### I-79 Challenge- Slides / Embankment Failures