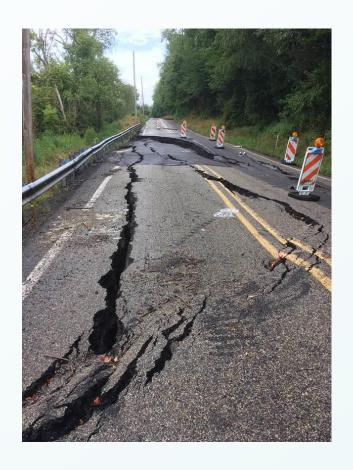

#### >I-79 Challenge- Slides / Embankment Failures

#### I-79 Challenge- Slides / Embankment Failures