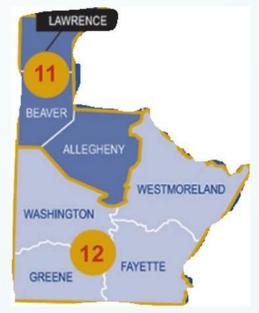

# Pennsylvania Senate Veterans Affairs& Emergency Preparedness Committee

September 18, 2018

Cheryl L. Moon-Sirianni, P.E.

District Executive – District 11

Joseph J. Szczur, P.E. District Executive – District 12