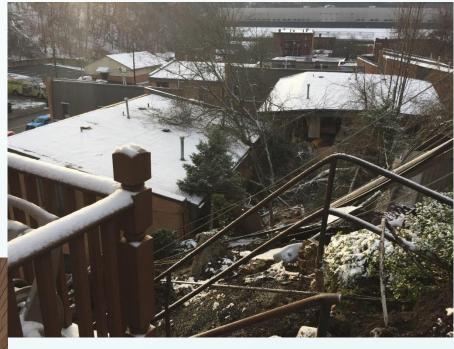

#### >I-79 Challenge- Slides / Embankment Failures

#### I-79 Challenge- Slides / Embankment Failures