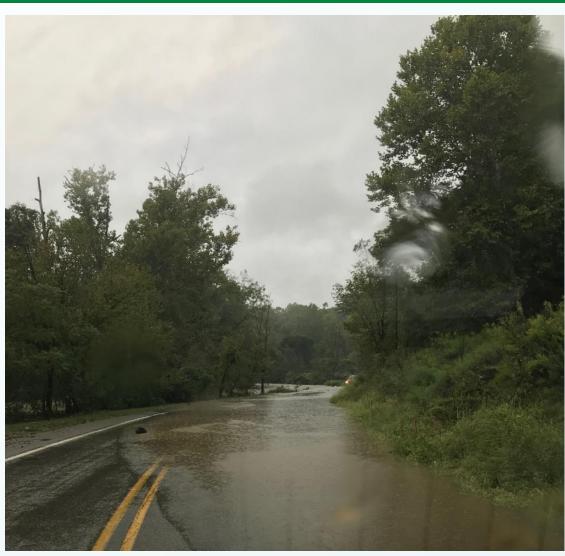

Boulevard  | Landslide Repair     | \$ 100,000   |
| SR 30 - Beaver County    | Landslide Repair     | \$ 25,000    |
| Additional Damages       |                      |              |
| Additional Damages       |                      |              |
| SR 4011 Achortown Road   | Landslide            | \$ 1,000,000 |
|                          | Total                | \$ 7,460,000 |

It costs District 11
approximately \$90,000 in just clean-up costs (Department force & Contractors) each time the Bathtub floods



## I 376 Bathtub Flooding



## I 376 Bathtub Flooding



DEPARTMENT OF TRANSPORTATION

## I376 Bathtub Flooding



pennsylvania

DEPARTMENT OF TRANSPORTATION

## Tenth Street Bypass



## July 4, 2018 Flooding-South Hills



## July 4, 2018 Flooding-South Hills



## Piney Fork





# QUESTIONS??