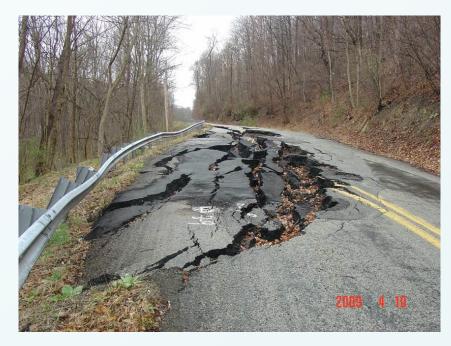

#### >I-79 Challenge- Slides / Embankment Failures

#### I-79 Challenge- Slides / Embankment Failures