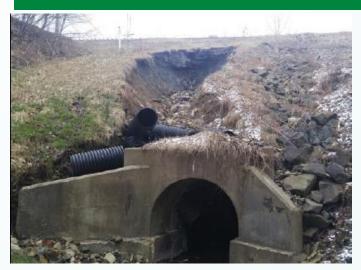

r about 20 slides per year
- Current slide funding = \$6M/year
- Funding only keeps the number of active sites at 80-90
- Projected Current Need = \$53.6M
- 75% of slides are drainage related
- The District meets regularly to identify, evaluate, and inventory large scale landslides while providing recommendations for remediation and funding eligibility. Depending on size, sites are fixed with Maintenance Forces, on-call contractor, or full design. In conjunction with Geotechnical, Maintenance and Construction, priorities are continually adjusted due to how rapidly the site is moving, traffic impacts, and weather events. Due to steep slopes and rock outcrops from the Pittsburgh Red Beds, this region is more susceptible to severe landslides and rock falls.

pennsylvania

## Types of Slides



Pipe Failure



True Landslide



Stream Scour



**Sheet Flow** 

### Landslide Project Lists

|          |                                        |                        |          |      |                           |                      |                        |                      |      |     |           |                            | alue by Category                  | Note: Hit Ctrl                    | w to refresh Dollar totals  |