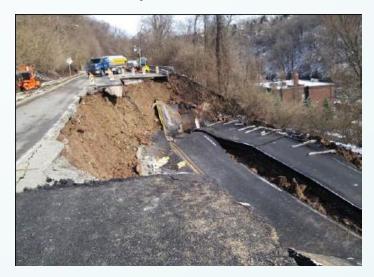

#### >I-79 Challenge- Slides / Embankment Failures

#### I-79 Challenge- Slides / Embankment Failures