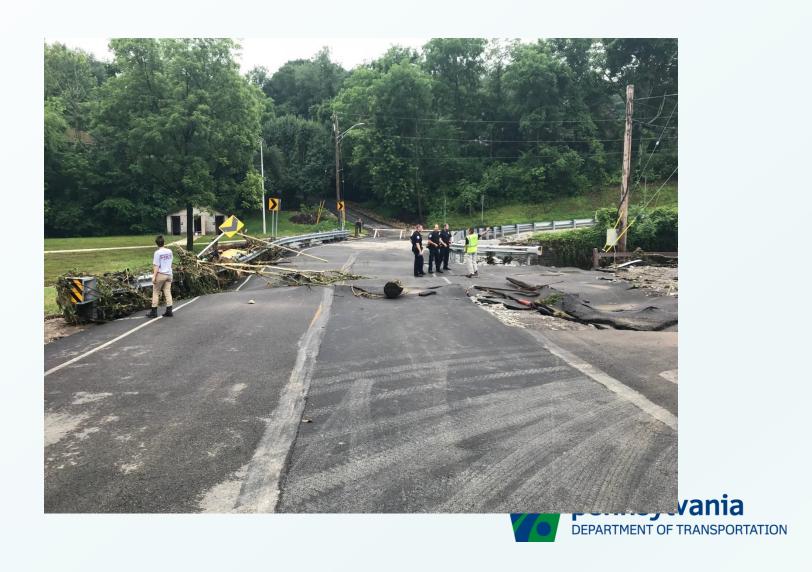

| SR 48 Mosside Boulevard  | Landslide Repair     | \$ 100,000   |
| SR 30 - Beaver County    | Landslide Repair     | \$ 25,000    |
| Additional Damages       |                      |              |
| Additional Damages       |                      |              |
| SR 4011 Achortown Road   | Landslide            | \$ 1,000,000 |
|                          | Total                | \$ 7,460,000 |

It costs District 11
approximately \$90,000 in just clean-up costs (Department force & Contractors) each time the Bathtub floods



## I 376 Bathtub Flooding



## I 376 Bathtub Flooding



DEPARTMENT OF TRANSPORTATION

## I376 Bathtub Flooding



pennsylvania

DEPARTMENT OF TRANSPORTATION

## Tenth Street Bypass



## July 4, 2018 Flooding-South Hills



## July 4, 2018 Flooding-South Hills



## Piney Fork





# QUESTIONS??