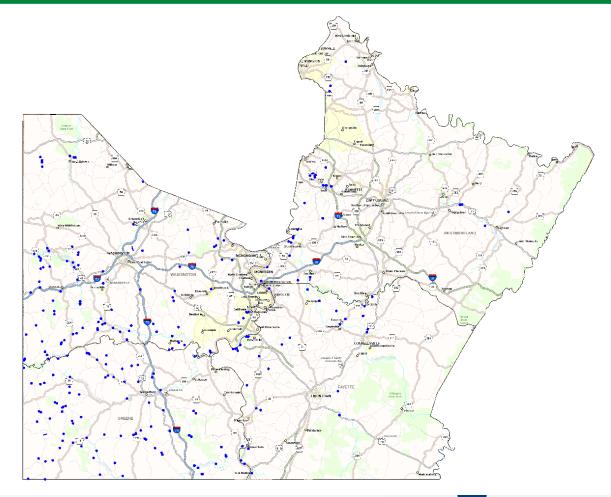

#### Pennsylvania Department of Transportation

# Pennsylvania Senate Veterans Affairs& Emergency Preparedness Committee

September 18, 2018



Cheryl L. Moon-Sirianni, P.E.

District Executive – District 11

Joseph J. Szczur, P.E. District Executive – District 12



#### USGS Landslide Susceptibility Map





#### DCNR Bureau of Topographic & Geologic Survey Map





#### >I-79 Challenge- Slides / Embankment Failures







#### I-79 Challenge- Slides / Embankment Failures





## **Precipitation Amounts**

| ECIPITATION | LZ - ACTU | AL PRECIPITA | TION (inches) | DIST    | RICI - : | 12 - 30-YE | AR NORMAL F | PRECIP. (inches) | DIST    | RICT - 12 | 2 - DEPAF | RTURE from NO | RMAL (percent) | EQUALL  |
|-------------|-----------|--------------|---------------|---------|----------|------------|-------------|------------------|---------|-----------|-----------|---------------|----------------|---------|
| By Month    | GREENE W  | /ASHINGTON   | WESTMORELAND  | FAYETTE | FAYETTE  | GREENE     | WASHINGTON  | WESTMORELAND     | FAYETTE | FAYETTE   | GREENE    | WASHINGTON    | WESTMORELAND   | WEIGHTE |
| (inches)    | KMGW      | KAFJ         | KLBE          | KMGW    | KLBE     | KMGW       | KAFJ        | KLBE             | KMGW    | KLBE      | KMGW